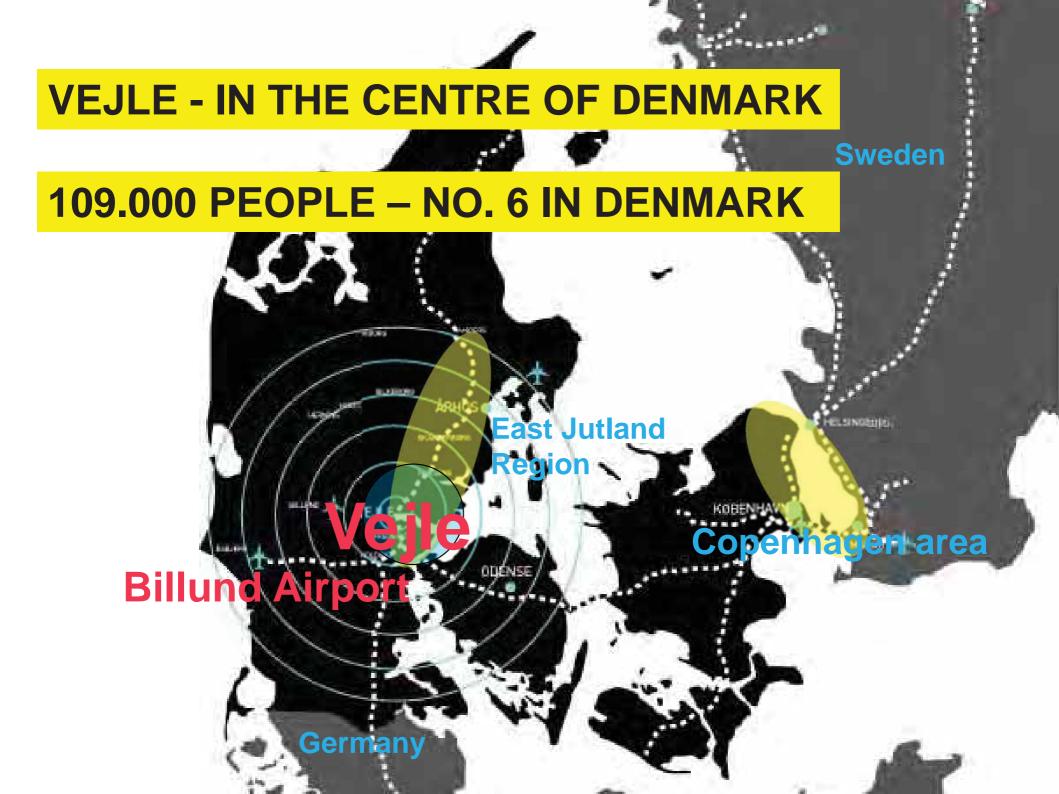

#### Inspired? Please contact us

Welcome to Veile - Denmark's sixth largest municipality - located in the centre of Denmark - and only 20 minutes from the international Billund Airport. For more info: Please contact Municipality of Veile, city planner Camilla Jørgensen camjo@veile.dk 0045 76812243